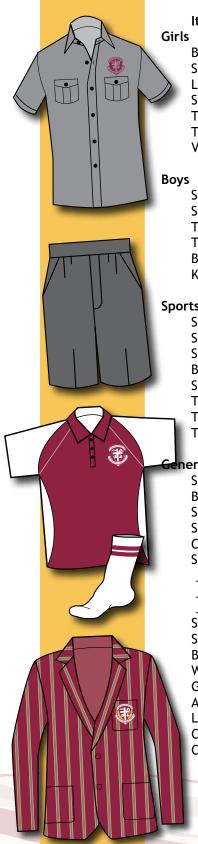

#### **Formal Uniform**

| Girls                                                                     | Boys                                                                    |  |
|---------------------------------------------------------------------------|-------------------------------------------------------------------------|--|
| <ul> <li>College maroon skirt/long pants</li> </ul>                       | <ul> <li>College grey shorts or long pants</li> </ul>                   |  |
| <ul> <li>College blouse with College tie<br/>and College badge</li> </ul> | College shirts with College tie and College badge                       |  |
| <ul> <li>College socks or maroon stockings</li> </ul>                     | Black leather belt with a                                               |  |
| <ul> <li>Traditional black, lace-up leather</li> </ul>                    | conservative buckle                                                     |  |
| shoes. Shoes are to be kept clean                                         | <ul> <li>College socks</li> </ul>                                       |  |
| and polished                                                              | <ul> <li>Traditional black, lace-up leather</li> </ul>                  |  |
| <ul> <li>College formal hat</li> </ul>                                    | shoes. Shoes are to be kept clean                                       |  |
| College Blazer - compulsory for all                                       | and polished                                                            |  |
| year levels                                                               | <ul> <li>College formal hat</li> </ul>                                  |  |
|                                                                           | <ul> <li>College Blazer - compulsory for all<br/>year levels</li> </ul> |  |

#### **Sports Uniform**

| Girls                                                | Boys                                                 |
|------------------------------------------------------|------------------------------------------------------|
| <ul> <li>College sports shorts or skorts</li> </ul>  | <ul> <li>College maroon sports shorts</li> </ul>     |
| <ul> <li>College sports shirt</li> </ul>             | <ul> <li>College sports shirt</li> </ul>             |
| College sports socks     College sports socks        |                                                      |
| <ul> <li>College sports hat</li> </ul>               | <ul> <li>College sports hat</li> </ul>               |
| <ul> <li>Lace-up jogger style sports shoe</li> </ul> | <ul> <li>Lace-up jogger style sports shoe</li> </ul> |